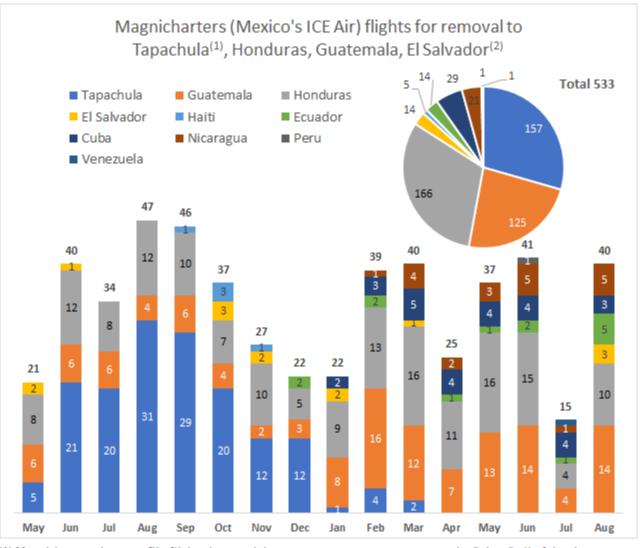

(1) Magnicharters does not file flight plans and does not seem to operate transponder "pings" all of the time so these are difficult to track. These include pings in Tapachula, either as arrivals or departures, but there is no double count. There may be instances where there is not even a ping in Tapachula, so these numbers should be read as a minimum. Based on a Reuter's article on 15 Aug a source indicated 100 such flights in total.

(2) Magnicharters does file flight plans for out of country flights, so these are captured quite accurately.

<u>Note:</u> 9 plane tail numbers (registration numbers) have been identified for Magnicharters and these are the planes that were tracked. Based on a Reuter's article on 15 Aug, a source indicated 100 such flights in total. It was not clear in the article if that included all return flights, or only those for Tapachula.