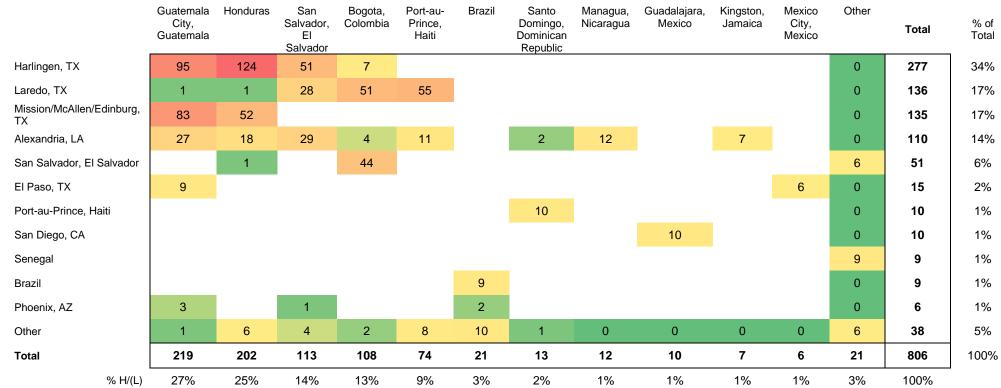

### ICE Air Domestic Last 6 months (Mar-Aug)

|                 | Alexandria,<br>LA | Laredo,<br>TX | Phoenix,<br>AZ | Harlingen,<br>TX | El Paso,<br>TX | Yuma, AZ | San<br>Antonio,<br>TX | San<br>Diego, CA | Houston,<br>TX | Columbus,<br>GA | Miami, FL | Other | Total | % of<br>Total |
|-----------------|-------------------|---------------|----------------|------------------|----------------|----------|-----------------------|------------------|----------------|-----------------|-----------|-------|-------|---------------|
| Alexandria, LA  |                   | 32            | 31             | 115              | 40             | 20       | 32                    | 19               |                | 2               | 5         | 45    | 341   | 14%           |
| Phoenix, AZ     | 52                | 2             |                | 5                | 40             | 75       | 3                     | 26               | 10             | 14              | 1         | 85    | 313   | 13%           |
| San Antonio, TX | 4                 | 91            | 2              | 50               | 63             | 30       |                       | 21               | 5              | 1               |           | 21    | 288   | 12%           |
| Harlingen, TX   | 38                | 33            | 22             |                  | 13             | 20       | 20                    | 2                | 1              |                 | 22        | 67    | 238   | 10%           |
| Laredo, TX      | 45                |               | 83             | 23               | 27             | 2        | 36                    |                  | 1              | 2               | 8         | 5     | 232   | 9%            |
| El Paso, TX     | 36                | 52            | 32             | 14               |                | 23       | 9                     | 3                | 31             | 5               | 3         | 22    | 230   | 9%            |
| Yuma, AZ        | 19                | 105           | 4              | 22               | 15             |          | 3                     | 1                | 3              |                 |           | 7     | 179   | 7%            |
| San Diego, CA   | 38                | 1             | 32             |                  | 7              | 4        | 1                     |                  | 4              |                 |           | 3     | 90    | 4%            |
| Miami, FL       | 7                 | 7             | 3              | 12               | 4              |          | 4                     |                  | 2              | 25              |           | 10    | 74    | 3%            |
| Houston, TX     | 10                |               | 12             | 2                | 1              |          | 25                    |                  |                |                 | 1         | 3     | 54    | 2%            |
| Columbus, GA    | 27                | 2             | 13             | 3                |                |          | 3                     |                  |                |                 | 1         | 2     | 51    | 2%            |
| Other           | 101               | 16            | 35             | 21               | 31             | 3        | 15                    | 28               | 1              | 2               | 8         | 126   | 387   | 16%           |
| Total           | 377               | 341           | 269            | 267              | 241            | 177      | 151                   | 100              | 58             | 51              | 49        | 396   | 2,477 | 100%          |
| % of Total      | 15%               | 14%           | 11%            | 11%              | 10%            | 7%       | 6%                    | 4%               | 2%             | 2%              | 2%        | 16%   | 100%  |               |

#### **Destination City**

#### ICE Air Removals Last 6 months (Mar-Aug)

**Destination City** 