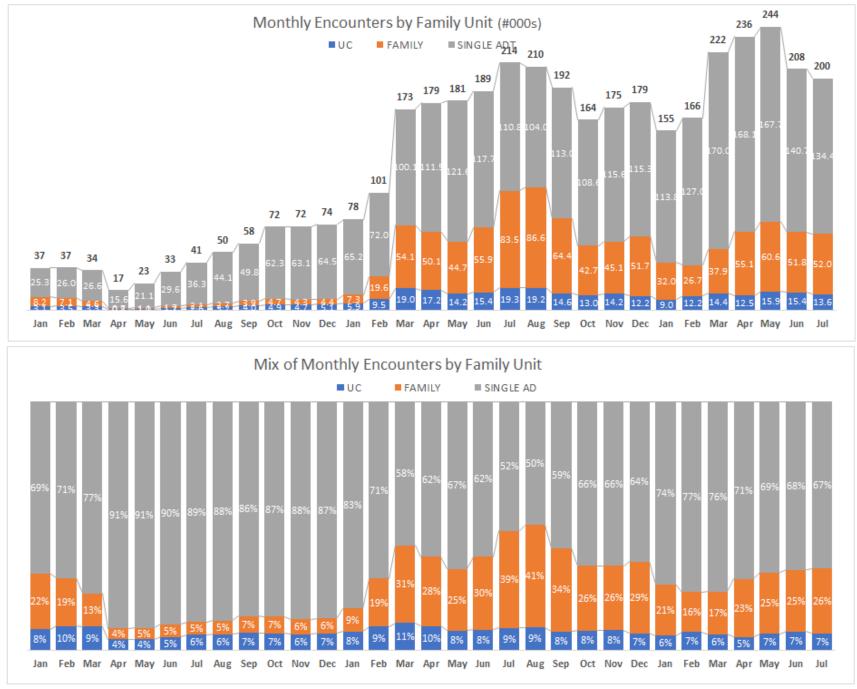

**Excludes Return Legs** 

Customs and Border Patrol Encounters at the Southern Border.

Customs and Border Patrol Encounters at the Southern Border.

Customs and Border Patrol Encounters at the Southern Border.