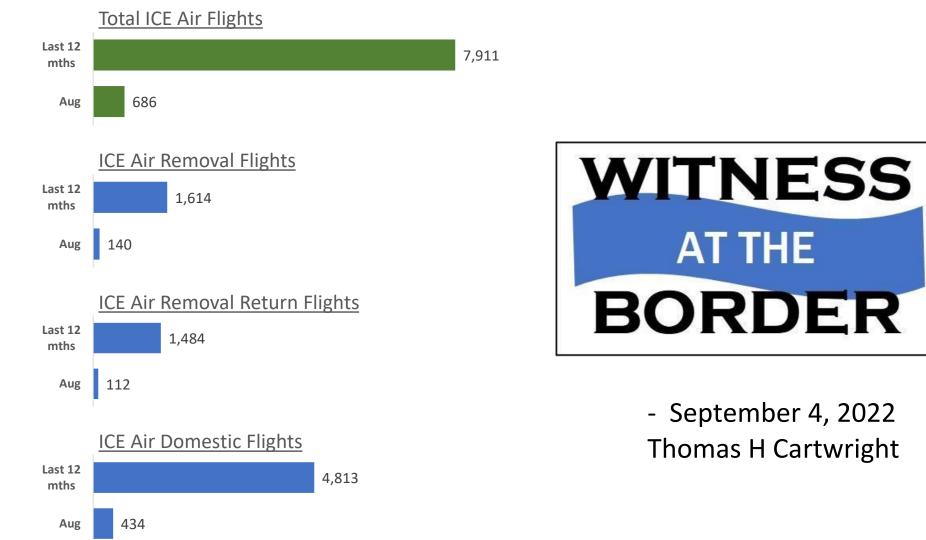

#### ICE AIR EXECUTIVE SUMMARY – AUGUST 2022

- ➢ 16,117 TOTAL ICE AIR FLIGHTS OPERATED IN 2020/2021/YTD2022. SINCE INAUGURATION: 11,011 TOTAL FLIGHTS.
- 3,088 REMOVAL FLIGHTS OPERATED IN 2020/2021/YTD2022. SINCE INAUGURATION: 2,021 REMOVAL FLIGHTS.
- 686 TOTAL ICE AIR FLIGHTS OPERATED IN AUGUST, UP 69 (11%) FROM THE PRIOR MONTH. DOWN 7 (1%) FROM AUGUST 2021. 43 (11%) ABOVE THE PRIOR 6-MONTH AVERAGE.
- 140 REMOVAL FLIGHTS IN AUGUST, DOWN 2 (1%) FROM THE PRIOR MONTH AND UP 43 (44%) FROM AUGUST 2021. 10 (8%) OVER THE PRIOR 6-MONTH AVERAGE.

#### **AUGUST FLIGHT SUMMARY**

*In August, there were 686 likely ICE Air flights, up 69 (11%) from July,* down 7 (1%) from the same month of 2021. Removal flights of 140 were down 2 (1%) from July, while domestic shuffle flights increased by 91 (30%).

- - 140 removal flights, with 112 return flights, to 10 different countries in Latin America and the Caribbean.
- - 35 domestic flights connecting directly to removal flights.
- - 399 domestic shuffle flights between deportation locations.
- - 434 domestic flights (connections and shuffle flights).
- - Since President Biden's inauguration there have been 11,011 likely ICE Air flights including 2,021 removal flights. Including just the 264 lateral flights before October 2021 as expulsion flights would yield 2,285 removal flights.

#### Last 12 Months – 7,911 likely total flights

- - 1,614 removal flights, with 1,484 return flights, to at least 18 countries in Latin America, the Caribbean, and Africa.
- - 547 domestic flights connecting directly to removal flights.
- - 4,266 domestic shuffle flights between removal locations.
- - 4,813 domestic flights (connections and shuffle flights).
- - 46% of flights were return related (removal, return and connections) and 54% were domestic shuffle flights.