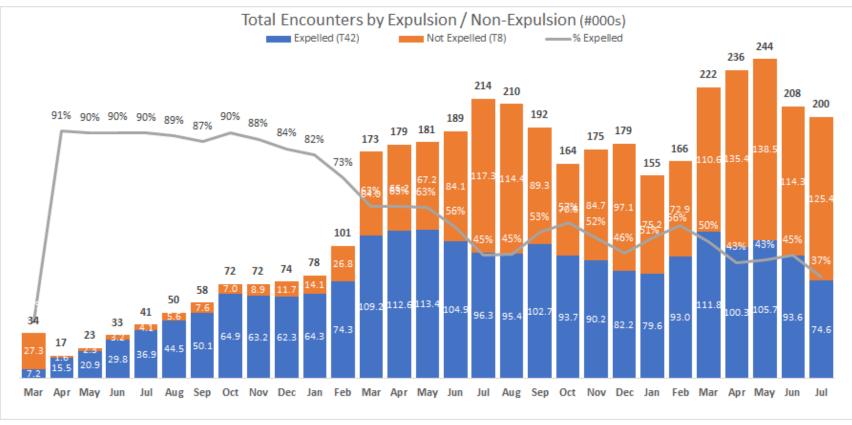

**Excludes Return Legs** 

Customs and Border Patrol Encounters at the Southern Border.

Customs and Border Patrol Encounters at the Southern Border.

Customs and Border Patrol Encounters at the Southern Border.

#### FLIGHT CATEGORIZATION

We are using the term "removal" rather than "deportation" to reflect that, since T-42, people have been removed on ICE Air flights that have been subject to T-42 as well as deportation orders, often on the same plane.