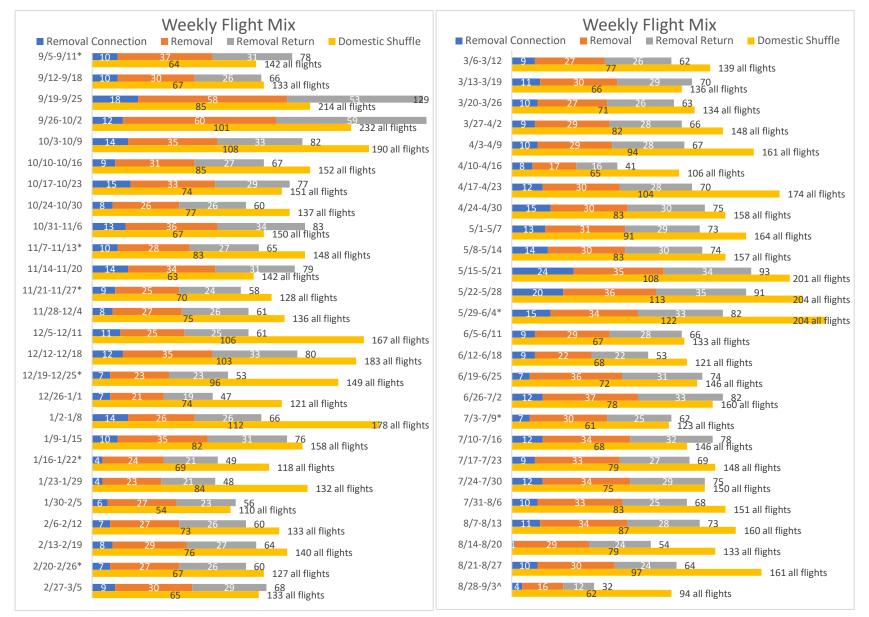

#### ICE Air Weekly Flight Mix - #

**Rolling 12 Months** 

^ short week

\* Holiday

### Ice Air Weekly Flight Mix - %

**Rolling 12 Months** 

| Removal      | Connec            |     | Neekly Flight I<br>Removal ■Remo | <b>Vix</b><br>oval Return  ■ Domestic | Shuffle | Remo      | val Conr        | nection | Weekly F<br>Removal | light Mix<br>■Removal Return | Domestic Shuffle |
|--------------|-------------------|-----|----------------------------------|---------------------------------------|---------|-----------|-----------------|---------|---------------------|------------------------------|------------------|
| Total        | 7%                | 20% | 19%                              | 54%                                   |         | Total     | 7%              | 20%     | 19%                 | 54                           | %                |
| 9/5-9/11*    | 7%                | 26% | 22%                              | 45%                                   |         | 3/6-3/12  | 6%              | 19%     | 19%                 | 55%                          | 6                |
| 9/12-9/18    | 8%                | 23% | 20%                              | 50%                                   |         | 3/13-3/19 | 8%              | 22%     | 21%                 | 4                            | 9%               |
| 9/19-9/25    | 8%                | 27% | 25%                              | 40%                                   |         | 3/20-3/26 | 7%              | 20%     | 19%                 | 53                           | %                |
| 9/26-10/2    | 5%                | 26% | 25%                              | 44%                                   |         | 3/27-4/2  | 6%              | 20%     | 19%                 | 55%                          | 6                |
| 10/3-10/9    | 7%                | 18% | 17%                              | 57%                                   |         | 4/3-4/9   | 6%              | 18%     | 17%                 | 58%                          |                  |
| 10/10-10/16  | 6%                | 20% | 18%                              | 56%                                   |         | 4/10-4/16 | 8%              | 16%     | 15%                 | 61%                          |                  |
| 10/17-10/23  | 10%               | 22% | 19%                              | 49%                                   |         | 4/17-4/23 | 7%              | 17%     | 16%                 | 60%                          |                  |
| 10/24-10/30  | 6%                | 19% | 19%                              | 56%                                   |         | 4/24-4/30 | 9%              | 19%     | 19%                 | 53                           | %                |
| 10/31-11/6   | 9%                | 24% | 23%                              | 45%                                   |         | 5/1-5/7   | 8%              | 19%     | 18%                 | 55%                          | 6                |
| 11/7-11/13*  | 7%                | 19% | 18%                              | 56%                                   |         | 5/8-5/14  | 9%              | 19%     | 19%                 | 53                           | %                |
| 11/14-11/20  | 10%               | 24% | 22%                              | 44%                                   |         | 5/15-5/21 | 12%             | 17%     | 17%                 | 54                           | %                |
| 11/21-11/27* | 7%                | 20% | 19%                              | 55%                                   |         | 5/22-5/28 | 10%             | 18%     | 17%                 | 55%                          | 6                |
| 11/28-12/4   | 6%                | 20% | 19%                              | 55%                                   |         | 5/29-6/4* | 7%              | 17%     | 16%                 | 60%                          |                  |
| 12/5-12/11   | 7%                | 15% | 15%                              | 63%                                   |         | 6/5-6/11  | 7%              | 22%     | 21%                 | 5                            | 0%               |
| 12/12-12/18  | 7%                | 19% | 18%                              | 56%                                   |         | 6/12-6/18 | 7%              | 18%     | 18%                 | 56%                          | 0                |
| 12/19-12/25* | 5%                | 15% | 15%                              | 64%                                   |         | 6/19-6/25 | <mark>5%</mark> | 25%     | 21%                 | 4                            | 9%               |
| 12/26-1/1    | 6%                | 17% | 16%                              | 61%                                   |         | 6/26-7/2  | 8%              | 23%     | 21%                 | 4                            | 9%               |
| 1/2-1/8      | 8%                | 15% | 15%                              | 63%                                   |         | 7/3-7/9*  | 6%              | 24%     | 20%                 | 5                            | 0%               |
| 1/9-1/15     | 6%                | 22% | 20%                              | 52%                                   |         | 7/10-7/16 | 8%              | 23%     | 225                 | %                            | 47%              |
| 1/16-1/22*   | 3% <mark>/</mark> | 20% | 18%                              | 58%                                   |         | 7/17-7/23 | 6%              | 22%     | 18%                 | 53                           | %                |
| 1/23-1/29    | <mark>3%</mark> 1 | L7% | 16%                              | 64%                                   |         | 7/24-7/30 | 8%              | 23%     | 19%                 | 5                            | 0%               |
| 1/30-2/5     | 5%                | 25% | 21%                              | 49%                                   |         | 7/31-8/6  | 7%              | 22%     | 17%                 | 559                          | %                |
| 2/6-2/12     | 5%                | 20% | 20%                              | 55%                                   |         | 8/7-8/13  | 7%              | 21%     | 18%                 | 549                          | %                |
| 2/13-2/19    | 6%                | 21% | 19%                              | 54%                                   |         | 8/14-8/20 | % 2             | 2%      | 18%                 | 59%                          |                  |
| 2/20-2/26*   | 6%                | 21% | 20%                              | 53%                                   |         | 8/21-8/27 | 6%              | 19%     | 15%                 | 60%                          |                  |
| 2/27-3/5     | 7%                | 23% | 22%                              | 49%                                   |         | 8/28-9/3^ | 4%              | 17%     | 13%                 | 66%                          |                  |
| (            | 0%                | 20% | 40%                              | 60% 80%                               | 100%    | (         | 0%              | 20%     | 40%                 | 60%                          | 80% 100%         |

^ short week

\* Holiday