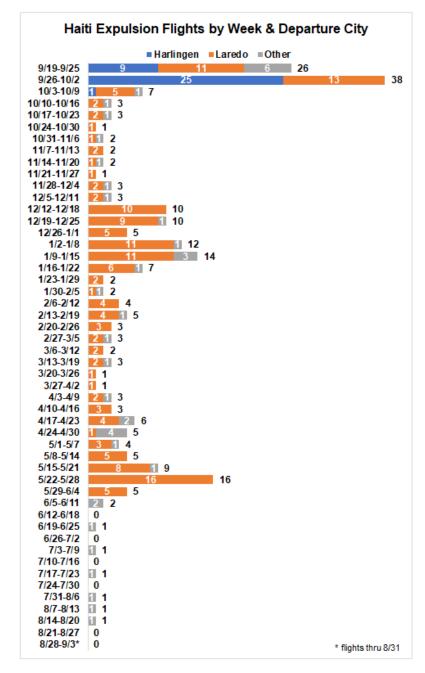

#### ICE Air Expulsion Flights to Haiti

Sept 19th through Aug 31st

#### **Departure and Arrival Cities**

|              |                          | Flight                   | ts To                 |       |               |
|--------------|--------------------------|--------------------------|-----------------------|-------|---------------|
|              |                          | Port-au-Prince,<br>Haiti | Cap-Haitien,<br>Haiti | Total | % of<br>Total |
|              | Laredo, TX               | 148                      | 16                    | 164   | 69%           |
|              | Harlingen/San Benito, TX | 28                       | 7                     | 35    | 15%           |
| ۶            | Alexandria, LA           | 20                       | 1                     | 21    | 9%            |
| P.           | Miami, FL                | 5                        | 0                     | 5     | 2%            |
| Flights From | San Antonio, TX          | 4                        | 0                     | 4     | 2%            |
| ligh         | Guantanamo Bay, Cuba     | 3                        | 0                     | 3     | 1%            |
| ш            | El Paso, TX              | 3                        | 0                     | 3     | 1%            |
|              | Santo Domingo, Dominica  | 2                        | 0                     | 2     | 1%            |
|              | Brownsville, TX          | 0                        | 2                     | 2     | 1%            |
|              | Total                    | 213                      | 26                    | 239   | 100%          |
|              | % of Total               | 89%                      | 11%                   | 100%  | -             |

#### People Expelled (based on available reported per plane since 9/19)

| -    |      | _  |
|------|------|----|
|      | ople |    |
| - eu | nie  | 10 |
|      |      |    |

|             |                          | Port-au-Prince,<br>Haiti | Cap-Haitien,<br>Haiti | Total  | % of<br>Total |
|-------------|--------------------------|--------------------------|-----------------------|--------|---------------|
|             | Laredo, TX               | 15,219                   | 1,645                 | 16,864 | 69%           |
|             | Harlingen/San Benito, TX | 2,879                    | 720                   | 3,599  | 15%           |
| F           | Alexandria, LA           | 2,057                    | 103                   | 2,159  | 9%            |
| People From | Miami, FL                | 514                      | 0                     | 514    | 2%            |
| e F         | San Antonio, TX          | 411                      | 0                     | 411    | 2%            |
| eop         | Guantanamo Bay, Cuba     | 308                      | 0                     | 308    | 1%            |
| ٩           | El Paso, TX              | 308                      | 0                     | 308    | 1%            |
|             | Santo Domingo, Dominica  | 206                      | 0                     | 206    | 1%            |
|             | Brownsville, TX          | 0                        | 206                   | 206    | 1%            |
|             | Total                    | 21,903                   | 2,674                 | 24,576 | 100%          |
|             | % of Total               | 89%                      | 11%                   | 100%   |               |